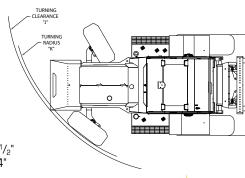

H (Overall Length to Face of Forks) 174"

I (Overall Height Top of Canopy) 97"

J (Turning Clearance) 4WD 198"

K (Turning Radius) 4WD 192"

L (Overall Width) 91"