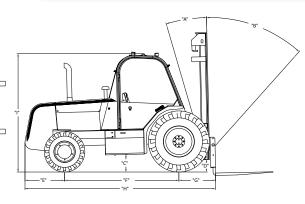

#### **MACHINE DIMENSIONS**

A (Tilt Back) 14°

B (Tilt Forward) 24°

C (Machine Ground Clearance) 15"

D (Mast Ground Clearance) 12"

E (Counterweight Overhang) 42"-15K

F (Wheelbase) 94 1/2" -15K

G (C/L Drive Axle to Face of Forks) 37 1/2"

H (Overall Length to Face of Forks) 174"

I (Overall Height Top of Canopy) 97"

J (Turning Clearance) 4WD 198"

K (Turning Radius) 4WD 192"

L (Overall Width) 91"