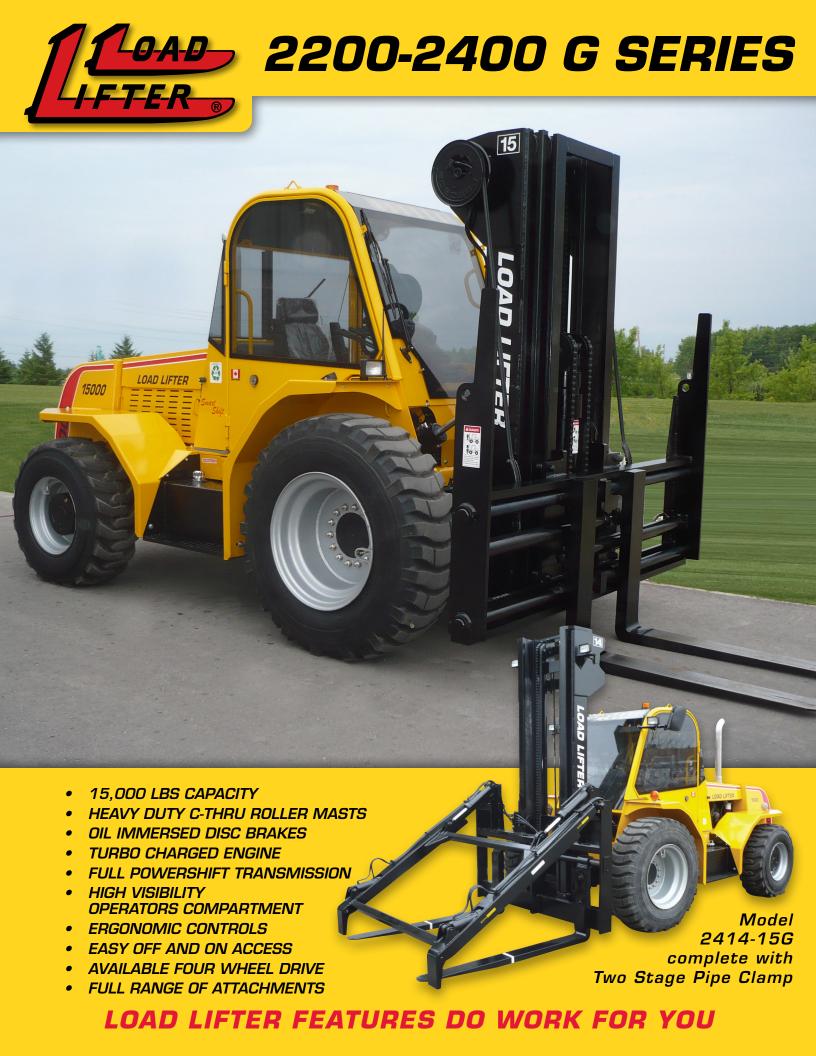

#### **MACHINE DIMENSIONS**

A (Tilt Back) 14°

B (Tilt Forward) 24°

C (Machine Ground Clearance) 15"

D (Mast Ground Clearance) 12"

E (Counterweight Overhang) 42"-15K

F (Wheelbase) 94 1/2" -15K

G (C/L Drive Axle to Face of Forks) 37 1/2"

H (Overall Length to Face of Forks) 174"

I (Overall Height Top of Canopy) 97"

J (Turning Clearance) 4WD 198"

K (Turning Radius) 4WD 192"

L (Overall Width) 91"